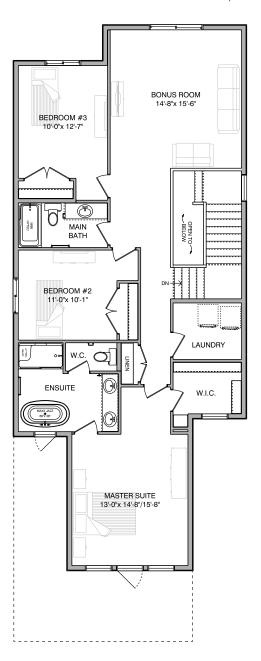

## About Arizona 3 Bedroom

Find your dream home with the Arizona 3. The great room, dining room and kitchen are placed at the rear of the house overlooking the backyard. The kitchen is accessible by a walkthrough pantry from the mudroom. There is a small hallway that contains a private home office and bathroom, accessible from either side of the house. The second floor contains the option of an open to below ceiling feature with bonus room or the possibility of a fourth bedroom. The floor plan includes three large-sized bedrooms, a main bathroom, and a sizable laundry room. The master bedroom has a walk-in closet and a huge 5-piece ensuite with a free-standing tub.

## Arizona 3

Main Floor 1117 sq. ft. Second Floor 1244 sq. ft.

Notes