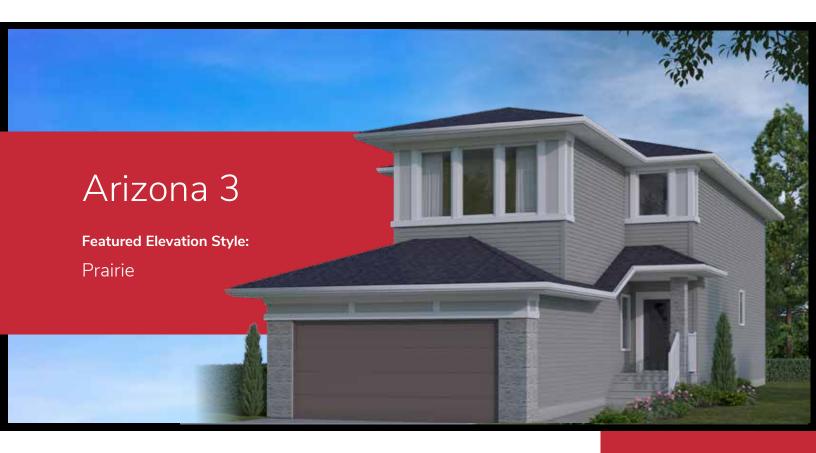

## About Arizona 3 Bedroom

Find your dream home with the Arizona 3. The great room, dining room and kitchen are placed at the rear of the house overlooking the backyard. The kitchen is accessible by a walkthrough pantry from the mudroom. There is a small hallway that contains a private home office and bathroom, accessible from either side of the house. The second floor contains the option of an open to below ceiling feature with bonus room or the possibility of a fourth bedroom. The floor plan includes three large-sized bedrooms, a main bathroom, and a sizable laundry room. The master bedroom has a walk-in closet and a huge 5-piece ensuite with a free-standing tub.

2361 sq. ft. 3 Bed 2.5 Bath

**Alternate Elevation**Craftsman Style

Contact Us
1 (780)-554-9937
sales@troiwestbuilders.com