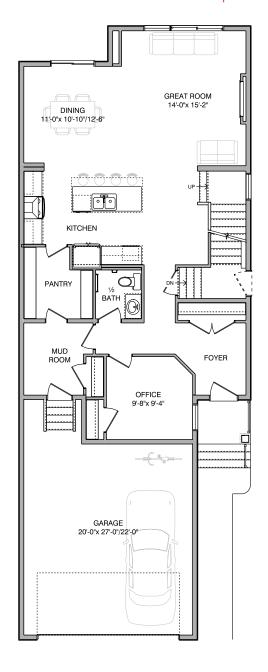

## About Arizona 3 Bedroom

Find your dream home with the Arizona 3. The great room, dining room and kitchen are placed at the rear of the house overlooking the backyard. The kitchen is accessible by a walkthrough pantry from the mudroom. There is a small hallway that contains a private home office and bathroom, accessible from either side of the house. The second floor contains the option of an open to below ceiling feature with bonus room or the possibility of a fourth bedroom. The floor plan includes three large-sized bedrooms, a main bathroom, and a sizable laundry room. The master bedroom has a walk-in closet and a huge 5-piece ensuite with a free-standing tub.

## Arizona 3

Main Floor 1117 sq. ft. Second Floor 1244 sq. ft.

Notes