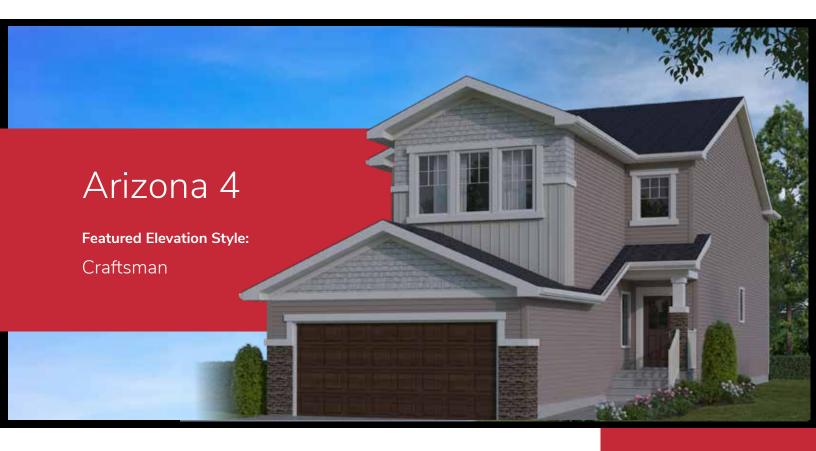

## About Arizona 4 Bedroom

The Arizona 4 is a perfect home for your growing family. Features on the main floor include an open to below ceiling, a mudroom accessible from the garage, a full walk-through pantry into a spacious kitchen, a home office, and the option of either a half or full bathroom. The second floor contains a massive bonus room, a full laundry room, and the main second floor-bathroom. There are three additional bedrooms, two of which have windows overlooking the front of the house. The master bedroom, situated at the rear of the home, contains a full walk-in closet and a five-piece bathroom with a separate toilet section room and freestanding tub.

2381 sq. ft. 4 Bed 2.5 Bath

**Alternate Elevation**Prairie Style

Contact Us
1 (780)-554-9937
sales@troiwestbuilders.com