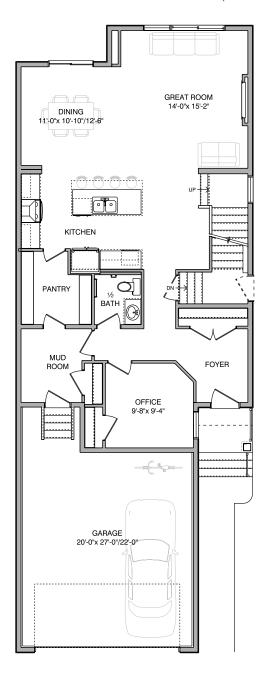

## About Arizona 4 Bedroom

The Arizona 4 is a perfect home for your growing family. Features on the main floor include an open to below ceiling, a mudroom accessible from the garage, a full walk-through pantry into a spacious kitchen, a home office, and the option of either a half or full bathroom. The second floor contains a massive bonus room, a full laundry room, and the main second floor-bathroom. There are three additional bedrooms, two of which have windows overlooking the front of the house. The master bedroom, situated at the rear of the home, contains a full walk-in closet and a five-piece bathroom with a separate toilet section room and freestanding tub.

## Arizona 4

Main Floor 1117 sq. ft. Second Floor 1264 sq. ft.

Notes