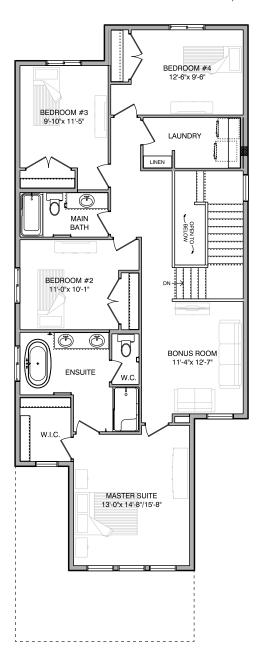

## About Arizona 4 Bedroom

The Arizona 4 is a perfect home for your growing family. Features on the main floor include an open to below ceiling, a mudroom accessible from the garage, a full walk-through pantry into a spacious kitchen, a home office, and the option of either a half or full bathroom. The second floor contains a massive bonus room, a full laundry room, and the main second floor-bathroom. There are three additional bedrooms, two of which have windows overlooking the front of the house. The master bedroom, situated at the rear of the home, contains a full walk-in closet and a five-piece bathroom with a separate toilet section room and freestanding tub.

## Arizona 4

Main Floor 1117 sq. ft. Second Floor 1264 sq. ft.

Notes