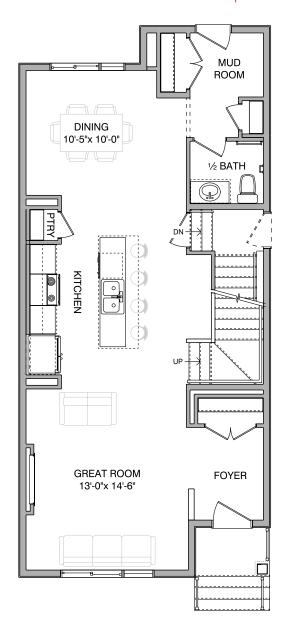

## About Beni

Fall in love with this timeless home, designed with the whole family in mind. The Beni's main floor features an open concept floor plan with a central kitchen that eases into the living and dining rooms. The mudroom is tucked away to save space, and the large dining room is perfect for family gatherings. The main floor features 9 ft. ceilings, and the home has a fantastic suite option. Upstairs you'll find two bedrooms, a laundry room, plus a master suite with a walk-in closet and five-piece ensuite.

## Beni

Main Floor 827 sq. ft. Second Floor 786 sq. ft.

|     | $\cap$ | tΔ | C |
|-----|--------|----|---|
| 1.1 | U      | CC | 0 |