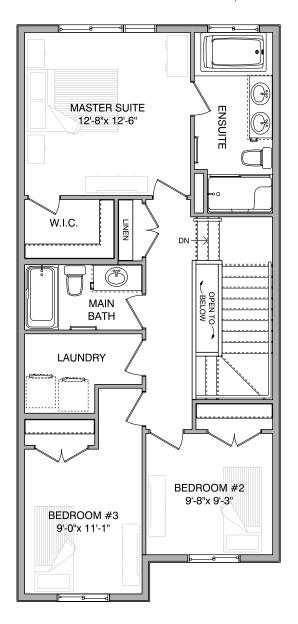

## About Beni

Fall in love with this timeless home, designed with the whole family in mind. The Beni's main floor features an open concept floor plan with a central kitchen that eases into the living and dining rooms. The mudroom is tucked away to save space, and the large dining room is perfect for family gatherings. The main floor features 9 ft. ceilings, and the home has a fantastic suite option. Upstairs you'll find two bedrooms, a laundry room, plus a master suite with a walk-in closet and five-piece ensuite.

## Beni

Main Floor 827 sq. ft. Second Floor 786 sq. ft.

|     | $\cap$ | tΔ | C |
|-----|--------|----|---|
| 1.1 | U      | CC | 0 |