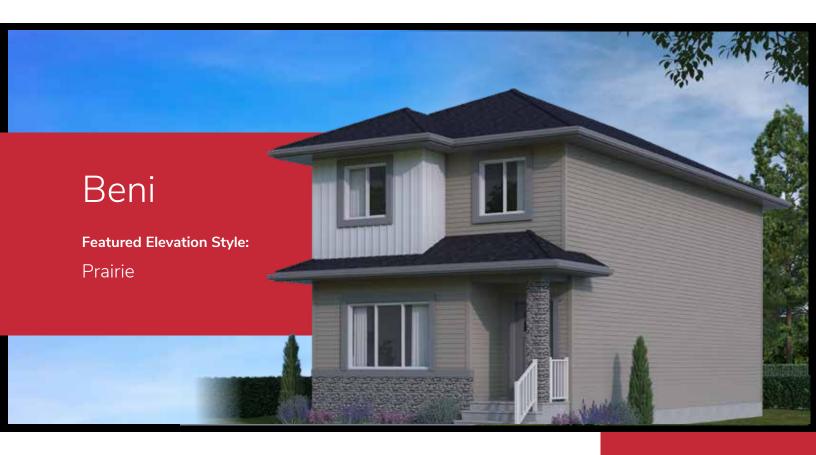

## About Beni

Fall in love with this timeless home, designed with the whole family in mind. The Beni's main floor features an open concept floor plan with a central kitchen that eases into the living and dining rooms. The mudroom is tucked away to save space, and the large dining room is perfect for family gatherings. The main floor features 9 ft. ceilings, and the home has a fantastic suite option. Upstairs you'll find two bedrooms, a laundry room, plus a master suite with a walk-in closet and five-piece ensuite.

1595 sq. ft.
3 Bed
2.5 Bath

Alternate Elevation
Craftsman Style

Contact Us
1 (780)-554-9937
sales@troiwestbuilders.com