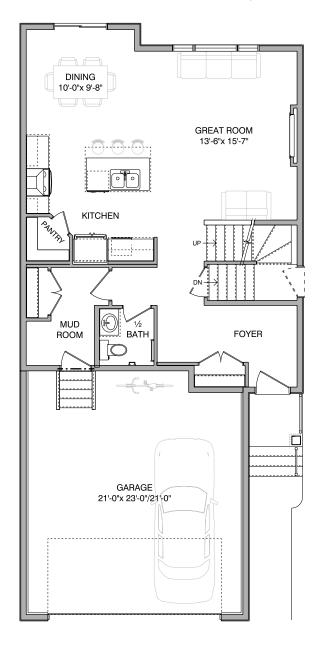

## **About Cedar**

The Cedar is a fantastic layout for your next dream home. The attached garage enters into a mudroom and main floor half-bathroom. The open-concept main floor features a luxury kitchen, dining room, and great room. Upstairs you'll find an oversized bonus room perfect for spending time with the family, two bedrooms, a laundry closet, plus a master suite with a five-piece ensuite and his and hers walk-in closets. The home has ample storage space to keep you organized.

## Cedar

Main Floor 823 sq. ft. Second Floor 1109 sq. ft.

Notes