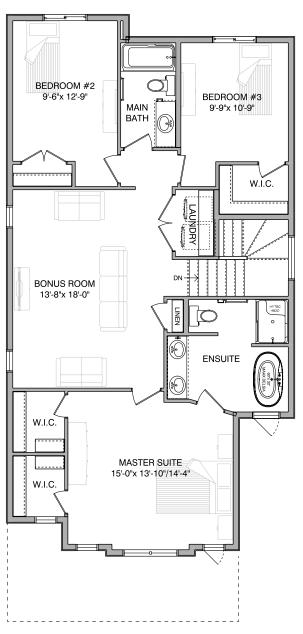

## **About Cedar**

The Cedar is a fantastic layout for your next dream home. The attached garage enters into a mudroom and main floor half-bathroom. The open-concept main floor features a luxury kitchen, dining room, and great room. Upstairs you'll find an oversized bonus room perfect for spending time with the family, two bedrooms, a laundry closet, plus a master suite with a five-piece ensuite and his and hers walk-in closets. The home has ample storage space to keep you organized.

## Cedar

Main Floor 823 sq. ft. Second Floor 1109 sq. ft.

Notes