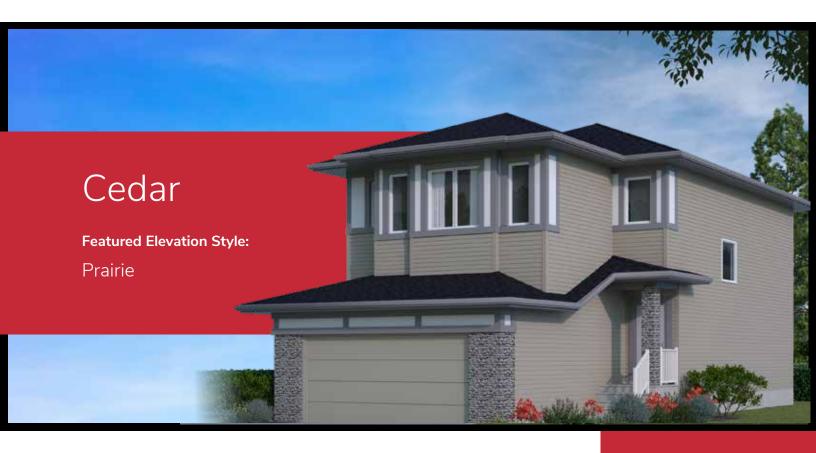

## **About Cedar**

The Cedar is a fantastic layout for your next dream home. The attached garage enters into a mudroom and main floor half-bathroom. The open-concept main floor features a luxury kitchen, dining room, and great room. Upstairs you'll find an oversized bonus room perfect for spending time with the family, two bedrooms, a laundry closet, plus a master suite with a five-piece ensuite and his and hers walk-in closets. The home has ample storage space to keep you organized.

1932 sq. ft. 3 Bed 2.5 Bath

**Alternate Elevation**Craftsman Style

Contact Us
1 (780)-554-9937
sales@troiwestbuilders.com