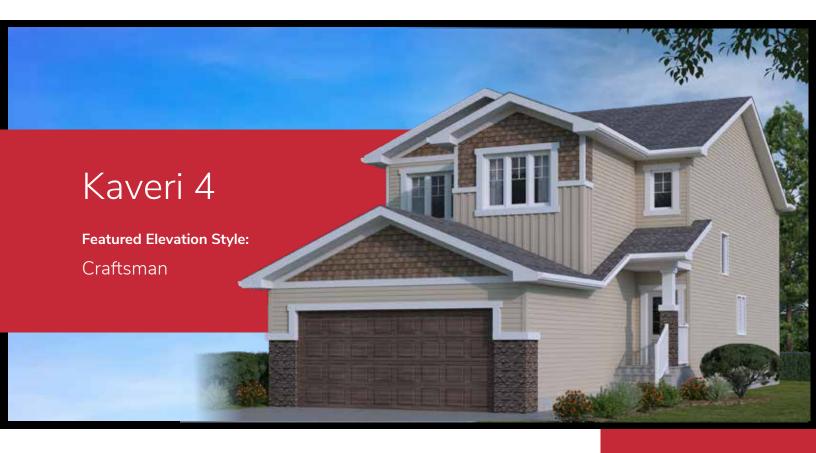

## About Kaveri 4 Bedroom

The Kaveri 4 is perfect for families looking to upgrade to slightly more space. The main floor has a mudroom accessible from the garage, and the full walk-through pantry enters into a spacious kitchen. Also on the main floor you'll find a home office, open-concept dining and great rooms, and the option of either a half or full bathroom. The second floor contains a massive bonus room, a full laundry room, two bedrooms overlooking the front of the home, and a third bedroom to the side, and the main second floor-bathroom. The master bedroom, situated at the rear of the home, contains a full walk-in closet and a five-piece bathroom with a water closet and freestanding tub.

2243 sq. ft. 4 Bed 2.5 Bath

**Alternate Elevation**Prairie Style

Contact Us
1 (780)-554-9937
sales@troiwestbuilders.com