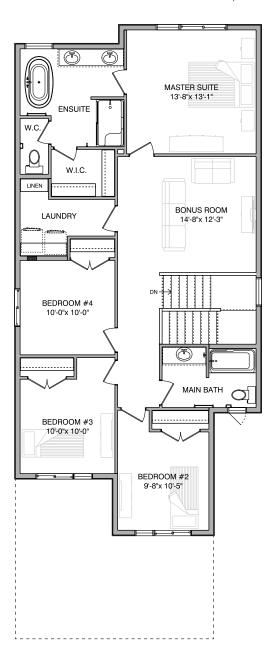

## About Kaveri 4 Bedroom

The Kaveri 4 is perfect for families looking to upgrade to slightly more space. The main floor has a mudroom accessible from the garage, and the full walk-through pantry enters into a spacious kitchen. Also on the main floor you'll find a home office, open-concept dining and great rooms, and the option of either a half or full bathroom. The second floor contains a massive bonus room, a full laundry room, two bedrooms overlooking the front of the home, and a third bedroom to the side, and the main second floor-bathroom. The master bedroom, situated at the rear of the home, contains a full walk-in closet and a five-piece bathroom with a water closet and freestanding tub.

## Kaveri 4

Main Floor 1062 sq. ft. Second Floor 1182 sq. ft.

Notes