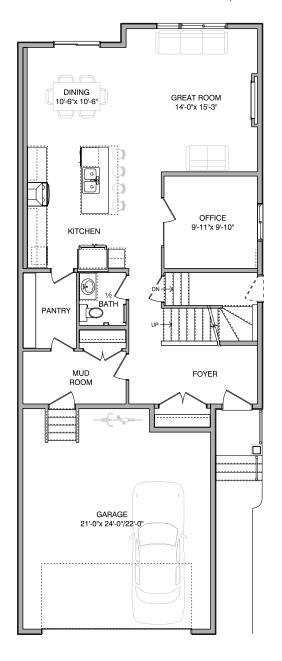

## About Kaveri 4 Bedroom

The Kaveri 4 is perfect for families looking to upgrade to slightly more space. The main floor has a mudroom accessible from the garage, and the full walk-through pantry enters into a spacious kitchen. Also on the main floor you'll find a home office, open-concept dining and great rooms, and the option of either a half or full bathroom. The second floor contains a massive bonus room, a full laundry room, two bedrooms overlooking the front of the home, and a third bedroom to the side, and the main second floor-bathroom. The master bedroom, situated at the rear of the home, contains a full walk-in closet and a five-piece bathroom with a water closet and freestanding tub.

## Kaveri 4

Main Floor 1062 sq. ft. Second Floor 1182 sq. ft.

Notes