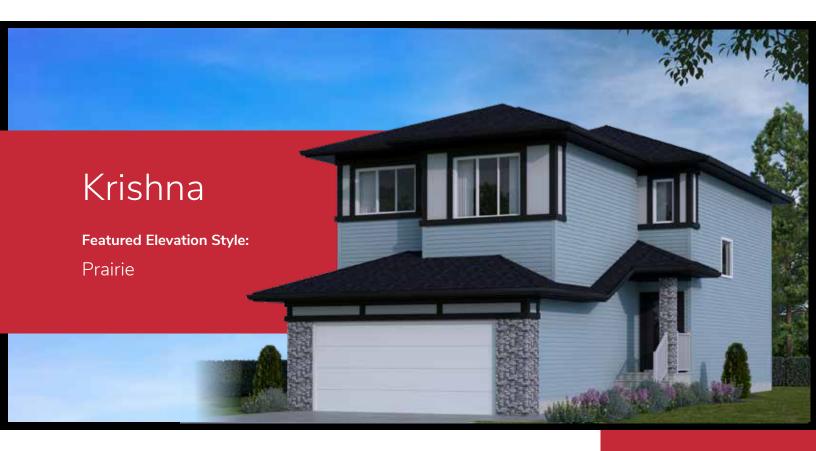

## About Krishna

From the exterior to the grand entrance, the Krishna model is designed to make a statement. The front entryway features a grandiose open to below 17 ft. ceiling. As you walk inside, the main floor features a massive great room that connects dining and kitchen spaces and an (optional) exterior deck. The kitchen is also connected to the mudroom and attached garage with a walk-through pantry. Upstairs, you'll find a bonus room perfect for spending time with family, a laundry room, full upstairs bathroom, and two large bedrooms overlooking the front of the home. The master bedroom is conveniently placed in the back of the home and has a spa-like five-piece ensuite and connected walk-in closet.