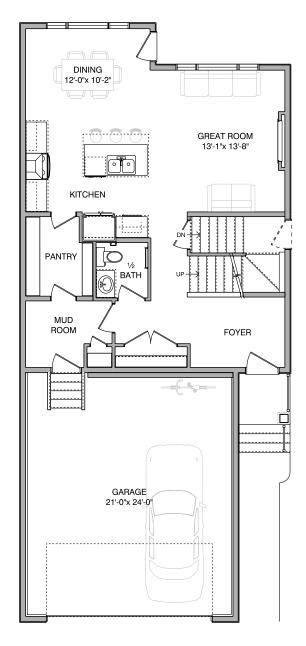

## About Krishna

From the exterior to the grand entrance, the Krishna model is designed to make a statement. The front entryway features a grandiose open to below 17 ft. ceiling. As you walk inside, the main floor features a massive great room that connects dining and kitchen spaces and an (optional) exterior deck. The kitchen is also connected to the mudroom and attached garage with a walk-through pantry. Upstairs, you'll find a bonus room perfect for spending time with family, a laundry room, full upstairs bathroom, and two large bedrooms overlooking the front of the home. The master bedroom is conveniently placed in the back of the home and has a spa-like five-piece ensuite and connected walk-in closet.

## Krishna

Main Floor 823 sq. ft. Second Floor 1022 sq. ft.

Notes