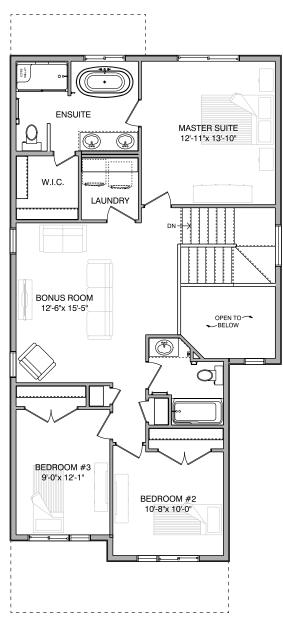

## About Krishna

From the exterior to the grand entrance, the Krishna model is designed to make a statement. The front entryway features a grandiose open to below 17 ft. ceiling. As you walk inside, the main floor features a massive great room that connects dining and kitchen spaces and an (optional) exterior deck. The kitchen is also connected to the mudroom and attached garage with a walk-through pantry. Upstairs, you'll find a bonus room perfect for spending time with family, a laundry room, full upstairs bathroom, and two large bedrooms overlooking the front of the home. The master bedroom is conveniently placed in the back of the home and has a spa-like five-piece ensuite and connected walk-in closet.

## Krishna

Main Floor 823 sq. ft. Second Floor 1022 sq. ft.

Notes