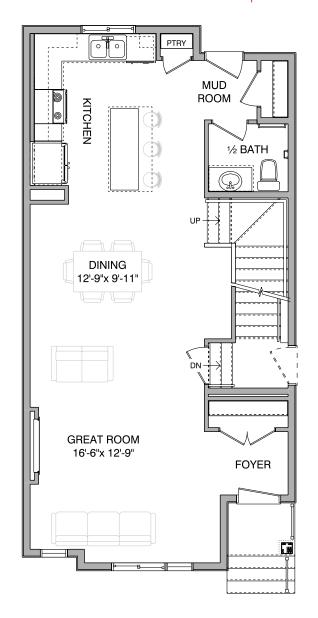

## **About Rhine**

This home has a bold and distinctive exterior design that is continued throughout the interior. Walk into the Rhine and see an open concept main floor with 9 ft. ceilings, a large great room connected to a nook area that flows into the kitchen, as well as a large kitchen island that's perfect for entertaining. Completing this home is a spacious master suite with a four-piece ensuite and walk-in closet. Upstairs you'll also find an upstairs laundry station, a main bathroom, plus two additional, sizable bedrooms.

## Rhine

Main Floor 757 sq. ft.

Second Floor 660 sq. ft.

| N  |   | + | ۵ | c      |
|----|---|---|---|--------|
| 1. | 1 | w | _ | $\neg$ |