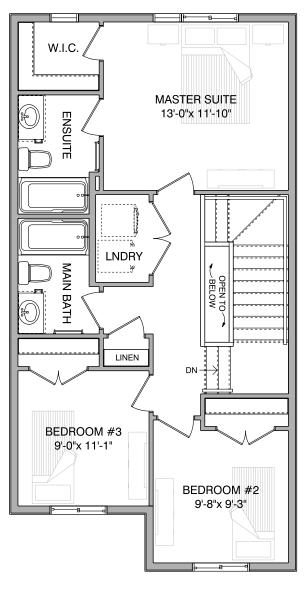

## **About Rhine**

This home has a bold and distinctive exterior design that is continued throughout the interior. Walk into the Rhine and see an open concept main floor with 9 ft. ceilings, a large great room connected to a nook area that flows into the kitchen, as well as a large kitchen island that's perfect for entertaining. Completing this home is a spacious master suite with a four-piece ensuite and walk-in closet. Upstairs you'll also find an upstairs laundry station, a main bathroom, plus two additional, sizable bedrooms.

## Rhine

Main Floor 757 sq. ft.

Second Floor 660 sq. ft.

| N  |   | + | ۵ | c      |
|----|---|---|---|--------|
| 1. | 1 | w | _ | $\neg$ |