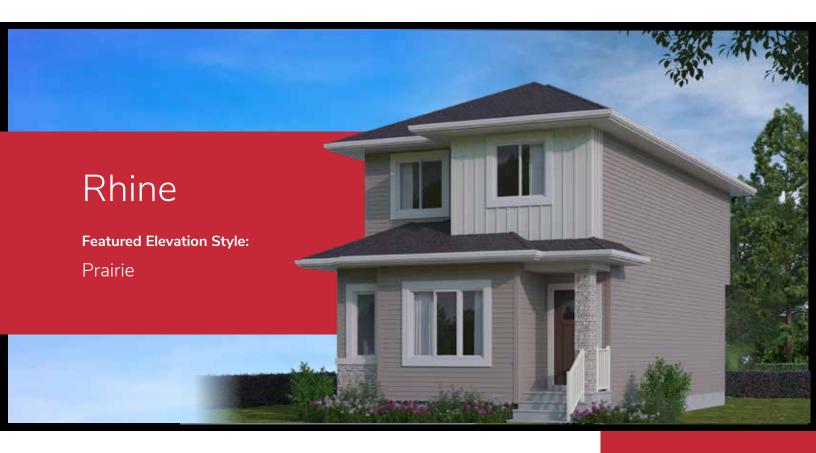

## **About Rhine**

This home has a bold and distinctive exterior design that is continued throughout the interior. Walk into the Rhine and see an open concept main floor with 9 ft. ceilings, a large great room connected to a nook area that flows into the kitchen, as well as a large kitchen island that's perfect for entertaining. Completing this home is a spacious master suite with a four-piece ensuite and walk-in closet. Upstairs you'll also find an upstairs laundry station, a main bathroom, plus two additional, sizable bedrooms.

1417 sq. ft.
3 Bed
2.5 Bath

Alternate Elevation
Craftsman Style

Contact Us
1 (780)-554-9937
sales@troiwestbuilders.com